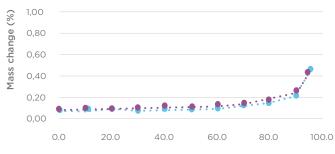

## Low water absorption for high stability

Sorption isotherm at 25°C

Relative humidity (%)

Lactalpha 150 sorption isotherm at 25°C, measured by SPSx-1 $\mu$  vapor sorption analyzer.

At 25°C, Lactalpha 150 absorbs little water up to 90% relative humidity, and thus shows a great stability.