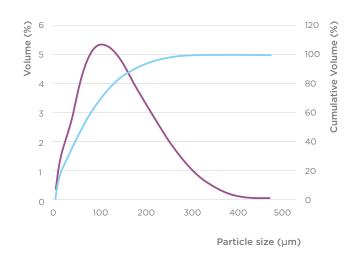

### **Particle Size Distribution**

**PSD** by laser diffraction (indicative values)

#### **Laser diffraction**

**D10:** 7 μm **D50:** 65 μm **D90:** 190 μm

#### Air jet sieve

<45 μm: ≤50% <100 μm: ≥70% <150 μm: ≥85% <315 μm: ≥99%

volume

cumulative volume