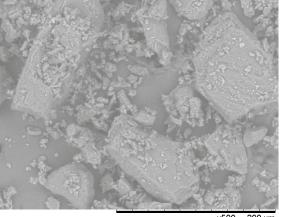

### **Particle Size Distribution**

**PSD** by laser diffraction (indicative values)

#### **Laser diffraction**

**D10:** 7 μm **D50:** 65 μm **D90:** 190 μm

#### Air jet sieve

<45 μm: ≤50% <100 μm: ≥70% <150 μm: ≥85% <315 μm: ≥99%

volume

cumulative volume