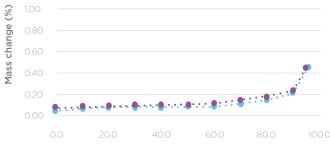

### Low water absorption for high stability

Sorption isotherm at 25°C

Relative humidity (%)

Lactalpha 100 sorption isotherm at 25°C, measured by SPSx-1 $\mu$  vapor sorption analyzer.

At 25°C, Lactalpha 100 absorbs little water up to 90% relative humidity, and thus shows a great stability.