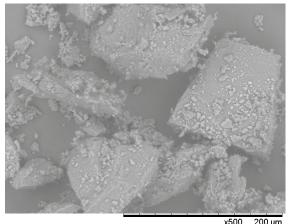

## Lactalpha 100

| Key physical figures |               |
|----------------------|---------------|
| Characteristics      | Specification |
| Bulk density         | 700 g/L       |
| Tapped density       | 970 g/L       |
| Hausner ratio        | 1.39          |
| Carr's index         | 28%           |

#### **Particle Size Distribution**

**PSD** by laser diffraction (indicative values)

#### **Laser diffraction**

**D10:** 10 μm **D50:** 110 μm **D90:** 290 μm

#### Air jet sieve

<63 µm: ≤40% <150 µm: 60-80% <250 µm: ≥95%

---- volume

cumulative volume