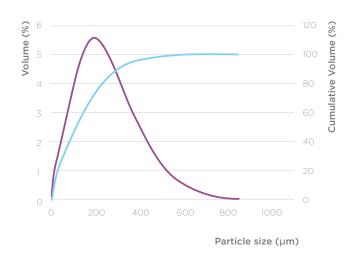

#### **Particle Size Distribution**

**PSD** by laser diffraction (indicative values)

#### **Laser diffraction**

**D10:** 10 μm **D50:** 110 μm **D90:** 290 μm

#### Air jet sieve

<63 µm: ≤40% <150 µm: 60-80% <250 µm: ≥95%

---- volume

cumulative volume